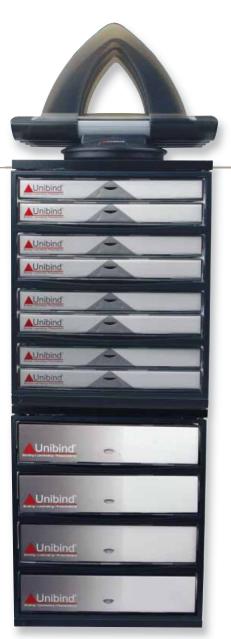

## **Unibind X-Tower**

2 Unibind X-Towers with the XU238 on top

1 Unibind X-Tower with the XU238 on top