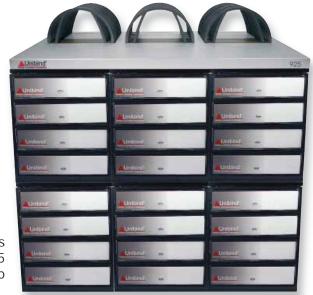

| description     | H x W x D (mm)  | H x W x D (inches)       |
|-----------------|-----------------|--------------------------|
| Unibind X-Tower | 435 x 350 x 365 | 17"1/8 x 13"7/8 x 14"3/8 |

6 Unibind X-Towers with the Unibind 925 on top