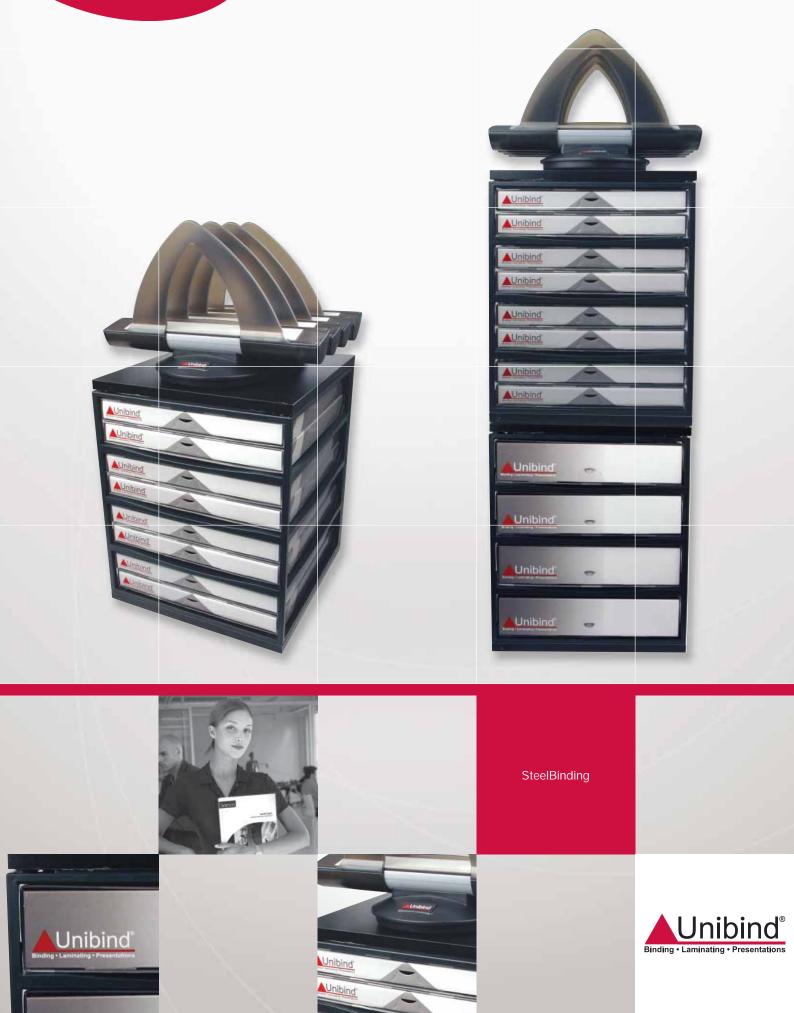

## **Unibind X-Tower**

## **Unibind X-Tower**

2 Unibind X-Towers with the XU238 on top

1 Unibind X-Tower with the XU238 on top

## Binding at the appropriate height:

The Unibind X-Tower is specifically designed for your binding system. Below the work surface are shelves for your Unibind covers, spines and accessories.

Its simple, practical design integrates perfectly into every office environment.

| description     | H x W x D (mm)  | H x W x D (inches)       |
|-----------------|-----------------|--------------------------|
| Unibind X-Tower | 435 x 350 x 365 | 17"1/8 x 13"7/8 x 14"3/8 |

6 Unibind X-Towers with the Unibind 925 on top