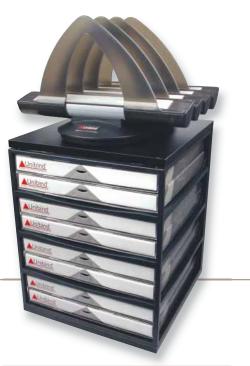

## **Unibind X-Tower**

2 Unibind X-Towers with the XU238 on top

1 Unibind X-Tower with the XU238 on top