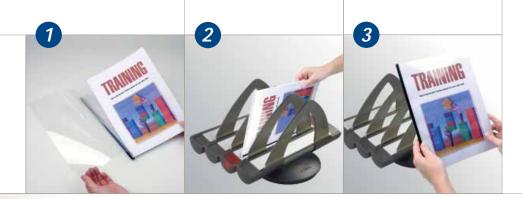

#### Easy to use

- Your work is done in 3 seconds - the XU238 does the rest
- · User-friendly
- · Fully automatic