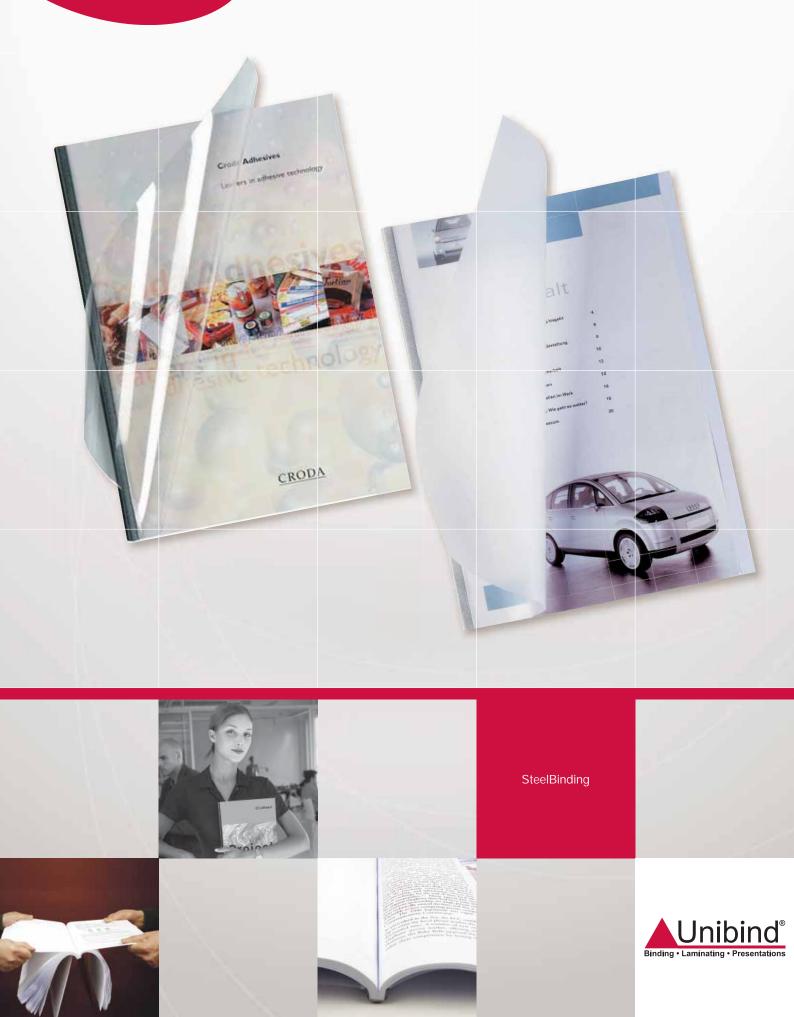

## SteelCrystal - SteelMat

SteelCrystal – SteelMat: Cover with a front and back in transparent or mat finish. A unique steel U-channel in the spine.

|         | 80gr.     |
|---------|-----------|
| Type 1  | 1 - 10    |
| Type 3  | 10 - 25   |
| Type 5  | 25 - 40   |
| Type 7  | 40 - 55   |
| Type 9  | 55 - 75   |
| Type 12 | 75 - 100  |
| Type 15 | 100 - 130 |
| Type 18 | 130 - 160 |
| Type 21 | 160 - 190 |
| Type 24 | 190 - 220 |
| Type 30 | 220 - 280 |
| Type 36 | 280 - 340 |
|         |           |

## **Features and Benefits:**

- ✓ The steel spine guarantees a solid, durable binding.
- ✓ The U-channel ensures that every binding is strong.
- ✓ Edit your documents quickly and easily.
- ✓ Customize the impression you make on customers and prospects with a beautiful presentation.
- ✓ Professional presentation directly reflects the quality of the products and services you provide.