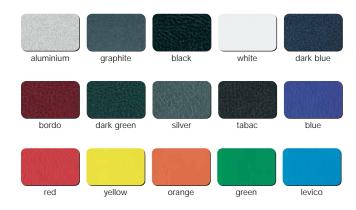

hannel in the spine.



|         | 80gr.     |
|---------|-----------|
| Type 1  | 1 - 10    |
| Type 3  | 10 - 25   |
| Type 5  | 25 - 40   |
| Type 7  | 40 - 55   |
| Type 9  | 55 - 75   |
| Type 12 | 75 - 100  |
| Type 15 | 100 - 130 |
| Type 18 | 130 - 160 |
| Type 21 | 160 - 190 |
| Type 24 | 190 - 220 |
| Type 30 | 220 - 280 |
| Type 36 | 280 - 340 |
|         |           |

## **Features and Benefits:**

- ✓ The steel spine guarantees a solid, durable binding.
- ✓ The U-channel ensures that every binding is strong.
- ✓ Edit your documents quickly and easily.
- ✓ Customize the impression you make on customers and prospects with a beautiful presentation.
- ✓ Professional presentation directly reflects the quality of the products and services you provide.

## Available in 15 colors: